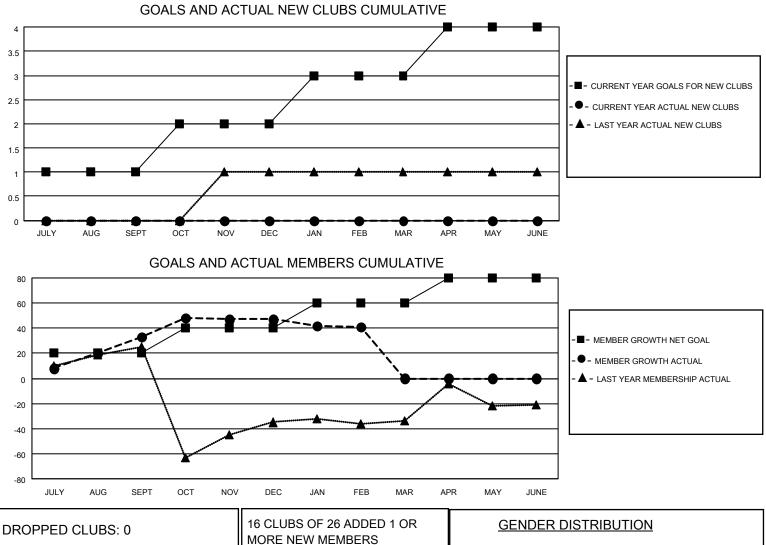

## LOCATION GUAM

District 204

Results as of: 2/28/2022

| Clubs                 |               |           |               | Members               |                         |                         |                                                    |
|-----------------------|---------------|-----------|---------------|-----------------------|-------------------------|-------------------------|----------------------------------------------------|
| RESULTS FOR 2021-2022 |               |           |               | RESULTS FOR 2021-2022 |                         |                         |                                                    |
| QUARTER               | NEW CLUB GOAL | NEW CLUBS | DROPPED CLUBS | QUARTER MEM           | IBER GROWTH NET<br>GOAL | MEMBER GROWTH<br>ACTUAL | DROPPED<br>MEMBERS ACTUAL<br>(including transfers) |
| JULY/AUG/SEPT         | 1             | 0         | 0             | JULY/AUG/SEPT         | 20                      | 77                      | 40                                                 |
| OCT/NOV/DEC           | 1             | 0         | 0             | OCT/NOV/DEC           | 20                      | 35                      | 21                                                 |
| JAN/FEB/MAR           | 1             | 0         | 0             | JAN/FEB/MAR           | 20                      | 10                      | 16                                                 |
| APR/MAY/JUNE          | 1             | 0         | 0             | APR/MAY/JUNE          | 20                      | 0                       | 0                                                  |

| DROPPED CLUBS: 0 |    | MORE NEW MEMBERS          | GENDER DISTRIBUTION       |              |
|------------------|----|---------------------------|---------------------------|--------------|
|                  |    |                           | MALE                      | 302 (34.44%) |
|                  |    |                           | FEMALE                    | 575 (65.56%) |
| DROPPED MEMBERS  |    |                           | NON BINARY 0 (0.00%)      |              |
|                  |    |                           | PREFER NOT TO ANSWER      | 0 (0.00%)    |
| DECEASED         | 7  |                           |                           |              |
| CLUB CANCELLED   | 0  | CLICK HERE FOR CUMULATIVE | TOTAL FAMILY UNIT MEMBERS | s 209        |
| OTHER            | 70 | MEMBERSHIP DATA           |                           |              |
| TOTAL            | 77 |                           | FAMILY MEMBERS PAYING HA  | LF DUES 111  |
|                  |    |                           |                           |              |